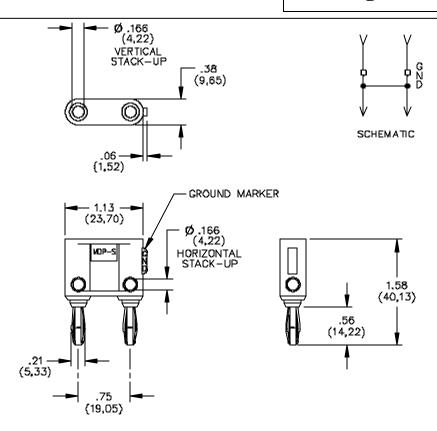

#### **FEATURES:**

- Banana plugs are internally shorted with #18 AWG wire.
- Banana plugs can be vertically and horizontally stacked for test versatility.
- Banana plug springs are Nickel Plated, Beryllium Copper for long insertion cycle life.

### **RATINGS:**

Operating Voltage: 5000 VDC Max.

Operating Temperature: +50°C (+122°F) Max.

Current: 15 Amperes

ORDERING INFORMATION: Model MDP-S-\*

All dimensions are in inches. Tolerances (except noted):  $.xx = \pm .02$ " (,51 mm),  $.xxx = \pm .005$ " (,127 mm). All specifications are to the latest revisions. Specifications are subject to change without notice. Registered trademarks are the property of their respective companies.